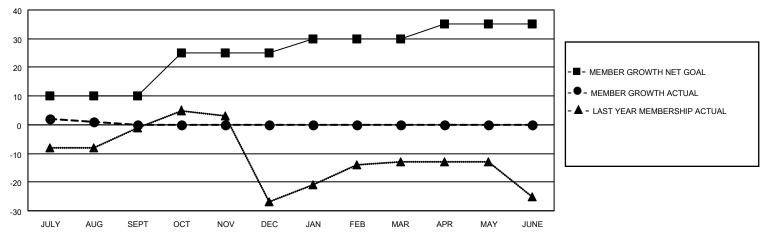

### GOALS AND ACTUAL MEMBERS CUMULATIVE

| DROPPED CLUBS: 0 |   | 4 CLUBS OF 47 ADDED 1 OR<br>MORE NEW MEMBERS | GENDER DISTRIBUTION                |              |  |
|------------------|---|----------------------------------------------|------------------------------------|--------------|--|
|                  |   | WORL NEW WEWBERG                             | MALE                               | 611 (73.79%) |  |
|                  |   |                                              | FEMALE 217 (26.21%)                |              |  |
| DROPPED MEMBERS  |   |                                              | NON BINARY                         | 0 (0.00%)    |  |
|                  |   |                                              | PREFER NOT TO ANSWER 0 (0.00%)     |              |  |
| DECEASED         | 0 |                                              |                                    |              |  |
| CLUB CANCELLED   | 0 | CLICK HERE FOR CUMULATIVE                    | TOTAL FAMILY UNIT MEMBERS          | 164          |  |
| OTHER            | 4 | MEMBERSHIP DATA                              |                                    |              |  |
| TOTAL 4          |   |                                              | FAMILY MEMBERS PAYING HALF DUES 83 |              |  |
|                  |   |                                              |                                    |              |  |